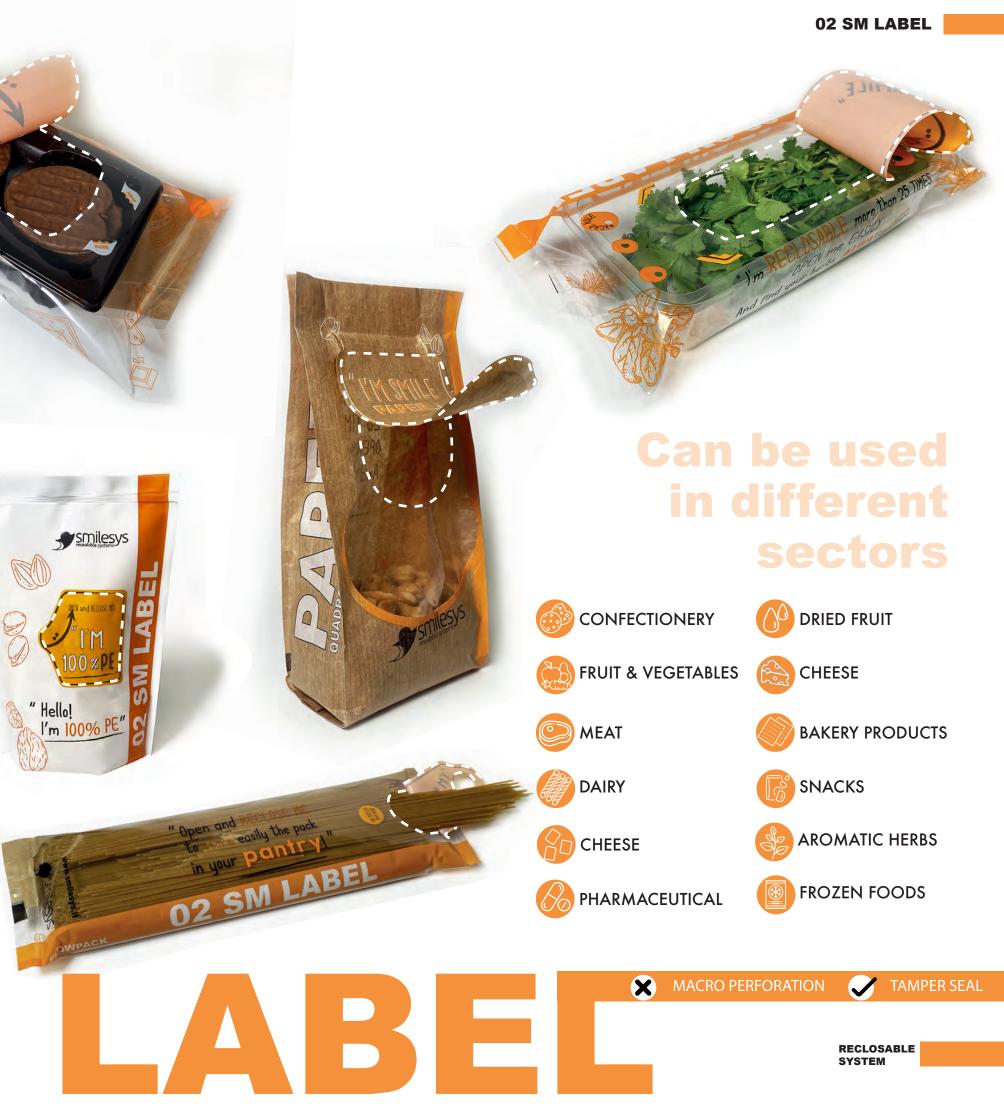

Adhesive BAND that allows packaging

Adhesive LABEL that allows to open and reclose the pack more 20 times

Resealable top-film suitable for direct sealing on ECO-SUSTAINABLE materials

Reseatable top-film suitable for any thermoforming or thermosealing machine

MONO-MATERIAL FILM completely recyclable, seals directly on eco-friendly trays

Pre-cut resealable PARTICLE that replaces the lid

Branding Tamper seal

info@smilesys.it 🔪 +39 0497166211  $\square$ 

## WHAT'S THAT?

It is an adhesive label pre-applied on the film reels that, through a special cutting system, allows to open and reclose the pack more than 20 times. Whether your aim is to make easier the opening of the pack, to reclose it and bring it with you, to keep the food fresher or to make a more eye-catching branding, this label is the solution.

## **ADVANTAGES**

- **1.** Lower production costs
- 2. Less food waste (about 8%)
- **3.** Better product preservation, thanks to the reclosure, which is guaranteed for more than 20 times
- 4. Easy to open and use
- 5. Avoid additional packaging
- 6. Visual and commercial appeal
- 7. Fully customizable in terms of graphics, form, size and opening
- 8. Doesn't need different packaging machines

| ECTIONERY    |              |
|--------------|--------------|
| & VEGETABLES | CHEESE       |
|              | BAKERY PRODU |
|              |              |
|              |              |