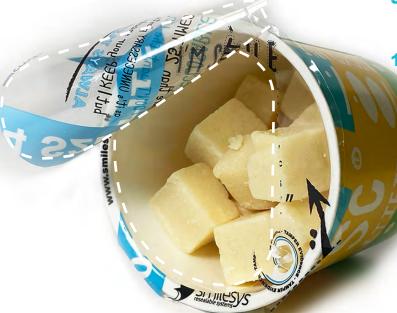

Adhesive BAND that allows to create a pocket in your

Adhesive LABEL that allows to open and reclose the pack more 20 times

Resealable top-film suitable for direct sealing on ECO-SUSTAINABLE materials

Resealable top-film suitable for any thermoforming or thermosealing machine

MONO-MATERIAL FILM completely recyclable, seals directly on eco-friendly trays

Pre-cut resealable PARTICLE that replaces the lid

Perforation Branding Tamper seal

## **WHAT'S THAT?**

This patented resealable top film is suitable for any thermoforming or thermosealing machine, supplied directly in reel and ready to be packaged. It can also be used on different materials such as PET, PE, OPP. Depending on the needs of the product this film can be macro or laser perforated, it can be used in modified atmosphere and the product safety can be guaranteed by tamper-evidence. Smile 2 LITE is suitable for industrial packaging on thermoforming and heat sealing machines.