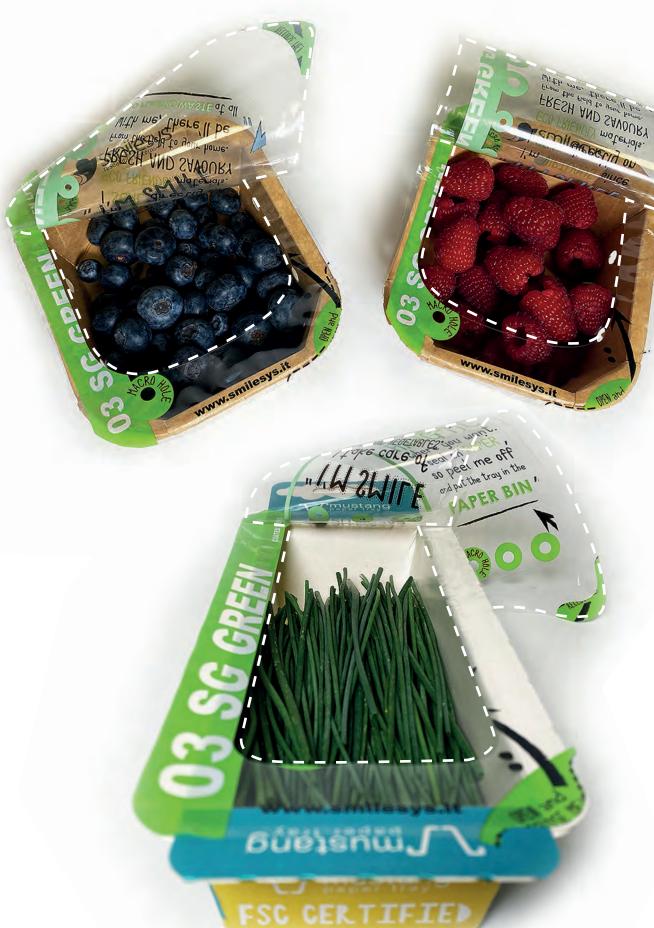

## Smilesys Spa

**SMILESYS SYSTEMS** 03 SG GREEN

## **WHAT'S THAT?**

Green Lite is the reel-ready resealable top-film suitable for direct sealing on eco-sustainable materials such as paper, cardboard or wood pulp. Its main purpose is sustainability, as it is recyclable and peelable very easily from the tray at the end of the use. In addition, the reclosure guarantees a better maintenance of product's freshness. Can be used in all heat-sealing machines without any machine modification. Depending on the needs of the product this film can be also macro or laser perforated.

## **ADVANTAGES**

- 1. Recyclability
- Sealing on eco-friendly materials
- 3. Easy-peel at the end of the use
- Less food waste (about 8%)
- Better product preservation, thanks to the guaranteed reclosure more than 20 times
- Easy to open and use
- 7. Avoid additional packaging
- Visual and commercial appeal
- 9. Avoid the lid, thus reducing the amount of plastic waste to be disposed of
- 10. Avoid logistics related to the use of the lid
- 11. Reduction of CO2 production in production processes and transport
- 12. Fully customizable in terms of graphics, format, size and opening
- 13. No need for changes in packaging machi-

03 SG GREE

MACRO PERFORATION

TAMPER SEAL