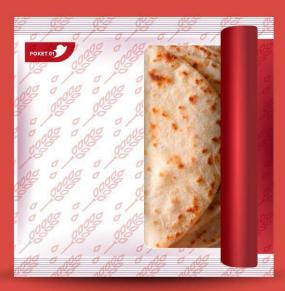

## POKET 01

#### **FLOWPACK**

It's a reclosable label directly applied on film reels which, with a particular cut method, allows to open and reclose the package for more than 20 times.