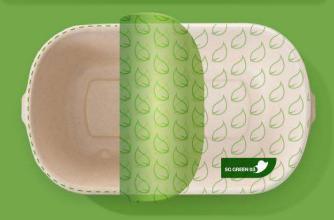

## SM LABEL 02

Green Lite is the resealable top-film delivered on reels, directly weldable on eco-sustainable materials, such as paper, cardboard or fibre pulp.

Its main purpose is the **sustainability**, as it is recyclable and easily detachable from the environmentally compatible tray after its usage.

#### SG GREEN 03

It's a **patented resealable top-film**, suitable for any thermoformers or tray-sealer, directly delivered on reels and ready for packaging.

It can also be used on a range of different materials, such as PET, PE, OPP.