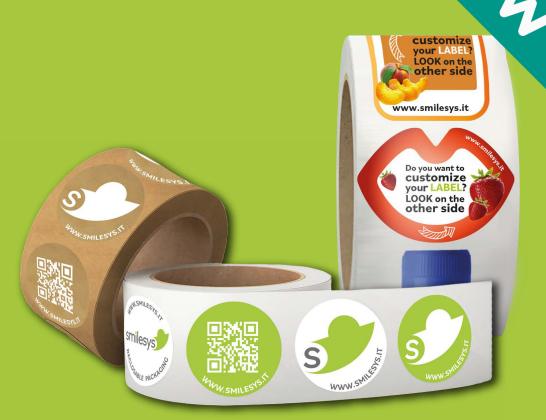

#### ACCESSORY 05

Labels on reels

Fast service

Italian quality

We are now focusing on the printing of **customizable adhesive labels** as well. Suitable for all kinds of product, such as

FOOD

DD BEVERAGES

COSMETICS and many more...

#### **CONFIGURE YOUR LABEL**

#### **ADHESIVE LABEL**

A packaging without the SMILE technology has a high rate of waste, because many consumers open the package, eat only part of the food and then put it back on the shelf or in the fridge, where it often deteriorates.