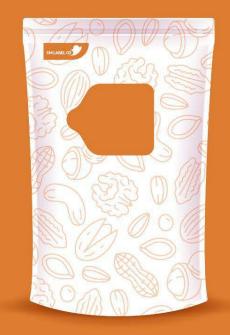

Many types of SMILE for every product, and all your needs

It's an adhesive strip directly applied on the film reels which, with a particular cut method, allows to transform the package into a pocket, with an easy access to the product inside.

#### **FLOWPACK**

It's a reclosable label directly applied on film reels which, with a particular cut method, allows to open and reclose the package for more than 20 times.