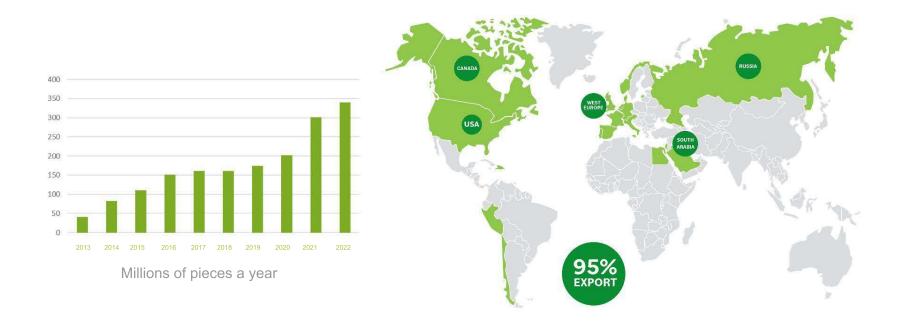

3 gr of plastic per piece - 180 gr of food per packaging - 340 mil pieces produced every year 8% less food waste - 4.896.000 kg of food saved 81.600 kg plastic saved - 244.800 kg CO2 saved