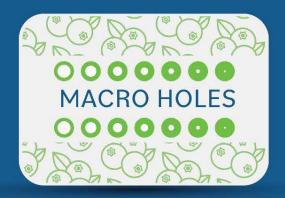

Furthermore, the resealing guarantees a longer preservation of the product inside. It can be used on all tray-sealers, without any modification of the machine.

Depending on the necessities of the product, this film can be **macro-perforated** or **laser-perforated**.

Depending on the necessities of the product, this film can be macro-perforated or laser-perforated, it can be used in MAP, and the product's security is guaranteed by the tamper-evidence.

### S2L LITE 04

Depending on the necessities of the product, the film can be **macro-perforated** or **laser-perforated**; it is also possible to customize the quantity, size and shape of the holes.

The **branding** can be developed through the **pre applied paper labels**, which convey an image of handcraft, nature and something healthy to eat.