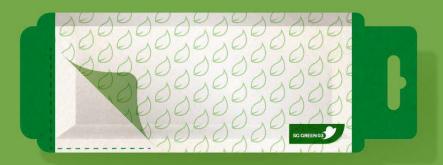

## SM LABEL 02

Green Lite is the resealable top-film delivered on reels, directly weldable on eco-sustainable materials, such as paper, cardboard or fibre pulp.

Its main purpose is the **sustainability**, as it is recyclable and easily detachable from the environmentally compatible tray after its usage.

#### SG GREEN 03

It's a **patented resealable top-film**, suitable for any thermoformers or tray-sealer, directly delivered on reels and ready for packaging.

It can also be used on a range of different materials, such as PET, PE, OPP.