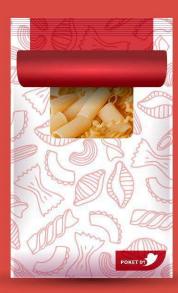

## POKET 01

#### **FLOWPACK**

It's a reclosable label directly applied on film reels which, with a particular cut method, allows to open and reclose the package for more than 20 times.