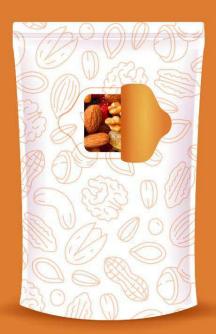

## SM LABEL 02

Vertical

Double opening

Our "Smile" label can also be used for the industrial packaging on **doypack machines**.

**DOYPACK 100% PE** 

## SM LABEL 02

Green Lite is the resealable top-film delivered on reels, directly weldable on eco-sustainable materials, such as paper, cardboard or fibre pulp.

Its main purpose is the **sustainability**, as it is recyclable and easily detachable from the environmentally compatible tray after its usage.