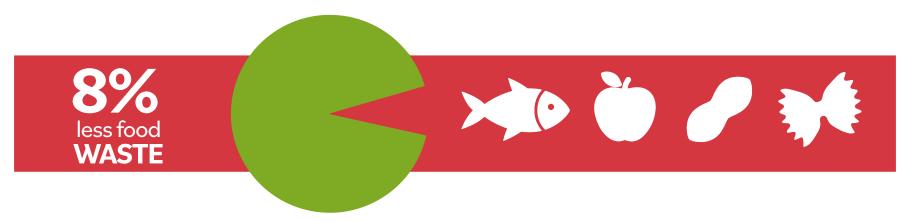

3 gr of plastic per piece - 180 gr of food per packaging - 340 mil pieces produced every year 8% less food waste - 4.896.000 kg of food saved 81.600 kg plastic saved - 244.800 kg CO2 saved