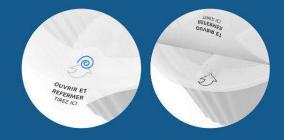

Many types of SMILE for every product, and all your needs

It's an adhesive strip directly applied on the film reels which, with a particular cut method, allows to transform the package into a pocket, with an easy access to the product inside.

#### **FLOWPACK**

It's a reclosable label directly applied on film reels which, with a particular cut method, allows to open and reclose the package for more than 20 times.