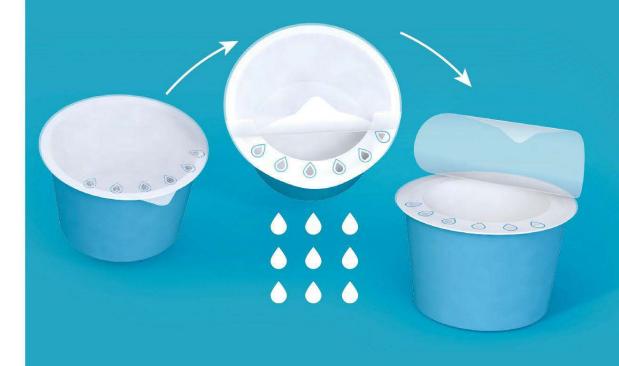

#### **DROP & TASTE**

Resealable top-film with dripping system for products which require preserving liquids, directly delivered on reels and ready for packaging.

This technology enables to pour the preserving liquid out of the packaging, before opening, without the need of an extra lid.

### S2L LITE 04

Depending on the necessities of the product, the film can be **macro-perforated** or **laser-perforated**; it is also possible to customize the quantity, size and shape of the holes.

The **branding** can be developed through the **pre applied paper labels**, which convey an image of handcraft, nature and something healthy to eat.

The **safety of the product** is guaranteed by the **warranty seal**, a specific device which enables the customer to verify that the opening is intact prior to the purchase.