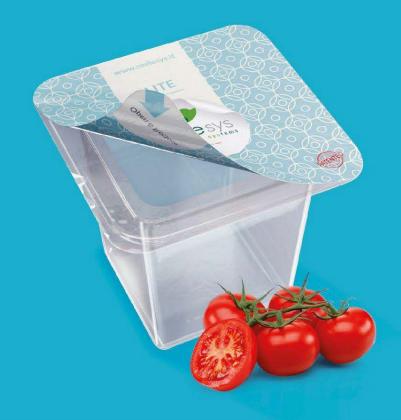

## SM LABEL 02

Green Lite is the resealable top-film delivered on reels, directly weldable on eco-sustainable materials, such as paper, cardboard or fibre pulp.

Its main purpose is the **sustainability**, as it is recyclable and easily detachable from the environmentally compatible tray after its usage.

Furthermore, the resealing guarantees a longer preservation of the product inside. It can be used on all tray-sealers, without any modification of the machine.

Depending on the necessities of the product, this film can be **macro-perforated** or **laser-perforated**.