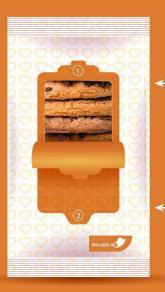

## SM LABEL 02

Vertical

Double opening

Our "Smile" label can also be used for the industrial packaging on **doypack machines**.

**DOYPACK 100% PE** 