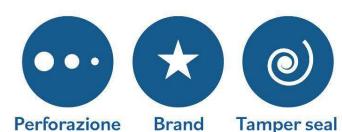

### S2L LITE 04

Depending on the necessities of the product, the film can be **macro-perforated** or **laser-perforated**; it is also possible to customize the quantity, size and shape of the holes.

The **branding** can be developed through the **pre applied paper labels**, which convey an image of handcraft, nature and something healthy to eat.

The **safety of the product** is guaranteed by the **warranty seal**, a specific device which enables the customer to verify that the opening is intact prior to the purchase.